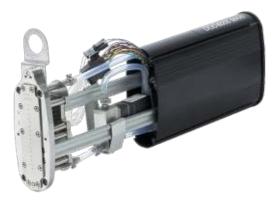

### **V-Series Printheads**

#### 8000+ Mini

- + Minimum character size: 2,38 mm
- Maximum character size:
   31.75mm (7v head), 63.5mm (16v head)
   127mm (32v head)

OUTSTANDING PRINT SPEED up to 600 m/min \* UNMATCHED FLEXIBILITY with 7, 16, or 32 valves per printhead and Mini, Midi, or Maxi nozzle sizes LONGEST LIFE PRINTHEADS with over 9 billion firings

#### 8000+ Midi

- + Minimum character size: 2,38 mm
- + Maximum character size:
  31.75mm (7v head), 63.5mm (16v head)
  127mm (32v head)

#### 8000+ Maxi

- + Minimum character size: 2,38 mm
- Maximum character size:
  31.75mm (7v head), 63.5mm
  (16v head), 127mm (32v head)

We offer a wide variety of pigmented, porous and non-porous inks, small and large capacity ink delivery systems, with fast startup, ink color changes, rugged construction and reliable performance.

| V-SERIES<br>PRINTHEAD | PRINTHEAD<br>TYPE | MINIMUM<br>CHARACTER<br>SIZE | MAXIMUM<br>CHARACTER<br>SIZE | 3-WAY<br>VALVE* | DIMENSIONS<br>(L X W X H) |
|-----------------------|-------------------|------------------------------|------------------------------|-----------------|---------------------------|
| 8000+ Maxi            | 7-Valve           | 6,35 mm                      | 31,75 mm                     |                 | 191 x 42,7 x 123 mm       |
|                       | 16-Valve          | 6,35 mm                      | 63,5 mm                      | Yes             | 190 x 44 x 159 mm         |
|                       | 32-Valve          | 6,35 mm                      | 127 mm                       | Yes             | 190 x 44 x 223,4 mm       |
| 8000+ Midi            | 7-Valve           | 4,76 mm                      | 31,75 mm                     |                 | 191 x 42,7 x 123 mm       |
|                       | 16-Valve          | 4,76 mm                      | 63,5 mm                      | Yes             | 190 x 44 x 159 mm         |
|                       | 32-Valve          | 4,76 mm                      | 127 mm                       | Yes             | 190 x 44 x 223,4 mm       |
| 8000+ Mini            | 7-Valve           | 2,38 mm                      | 31,75 mm                     |                 | 191 x 42,7 x 123 mm       |
|                       | 16-Valve          | 2,38 mm                      | 63,5 mm                      | Yes             | 190 x 44 x 159 mm         |
|                       | 32-Valve          | 2,38 mm                      | 127 mm                       | Yes             | 190 x 44 x 223,4 mm       |