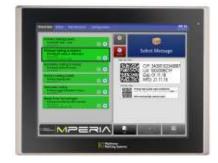

## Introducing MPERIA®, A Truly Universal Controller

- + Eliminate human error and rework; message and code automation all handled through an intuitive interface
- + Grows with your business; whether adding more production lines or multiple plant locations
- + Reduce complexity by removing unneeded middleware and 3rd party providers
- + Achieve next level productivity; seamlessly connect to your business systems