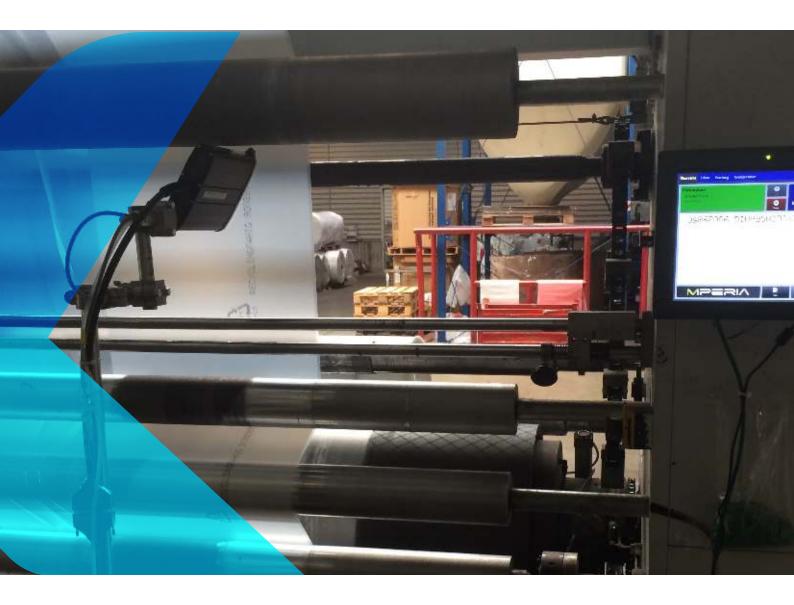

### **V-Series Printheads**

#### 8000+ Mini

- + Minimum character size: 2,38 mm
- Maximum character size:
   31.75mm (7v head), 63.5mm (16v head)
   127mm (32v head)

OUTSTANDING PRINT SPEED up to 600 m/min \* UNMATCHED FLEXIBILITY with 7, 16, or 32 valves per printhead and Mini, Midi, or Maxi nozzle sizes LONGEST LIFE PRINTHEADS with over 9 billion firings

#### 8000+ Midi

- + Minimum character size: 2,38 mm
- + Maximum character size:
  31.75mm (7v head), 63.5mm (16v head)
  127mm (32v head)

#### 8000+ Maxi

- + Minimum character size: 2,38 mm
- Maximum character size:
  31.75mm (7v head), 63.5mm
  (16v head), 127mm (32v head)