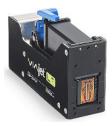

**L1** 

Print height: 12 mm

- + Prints-per-second: over 500 unique QR codes
- + Perfect for tight spaces and OEM integration

#### **VIApack**

Print height: 12 mm

+ Complete basic system right out of the box