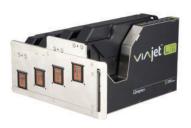

#### L-Series Print Heads

L12

Print height: 12 mm

**L25** 

Print height: 25 mm

L50

Print height: 50 mm

UNRIVALED PRINT SPEED from 480 m/min to 960 m/min\*
MOUNTING FLEXIBILITY provides the print where you require
INCREDIBLY CRISP AND CLEAR high-resolution print