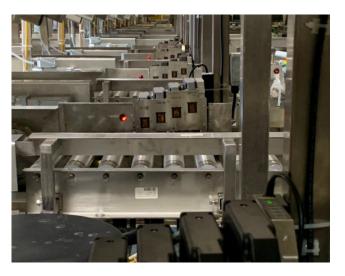

#### L-Series Print Heads

L12

Print height: 12 mm

**L25** 

Print height: 25 mm

L50

Print height: 50 mm

UNRIVALED PRINT SPEED from 480 m/min to 960 m/min\*
MOUNTING FLEXIBILITY provides the print where you require
INCREDIBLY CRISP AND CLEAR high-resolution print

**L1** 

Print height: 12 mm

- + Prints-per-second: over 500 unique QR codes
- + Perfect for tight spaces and OEM integration