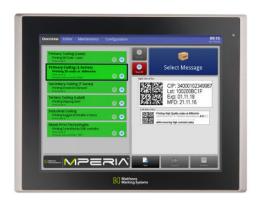

## Introducing MPERIA®, a Truly Universal Controller

- + Eliminate human error and rework; message and code automation all handled through an intuitive interface
- + Grows with your business; whether adding more production lines or multiple plant locations
- + Reduce complexity by removing unneeded middleware and 3rd party providers
- + Achieve next level productivity; seamlessly connect to your business systems