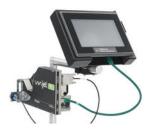

## Introducing MPERIA®, a Truly Universal Controller

- + Eliminate human error and rework; message and code automation all handled through an intuitive interface
- + Grows with your business; whether adding more production lines or multiple plant locations
- + Reduce complexity by removing unneeded middleware and 3rd party providers
- + Achieve next level productivity; seamlessly connect to your business systems