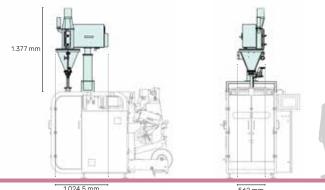

#### DS25-IR100

. 562 mm

| Finish                                               | Stainless Steel |
|------------------------------------------------------|-----------------|
| Maximum output                                       | 60 Cycles/min.  |
| Energy cosumption                                    | 3,2 Kva         |
| Power                                                | 4 Kw            |
| Mains voltage                                        | 230 / 400 v     |
| Frequency                                            | 50 Hz           |
| Capacity                                             | 25 litres       |
| Servomotors                                          | Rockwell        |
| Movement management and field elements               | Bus Ethernet IP |
| Control over shafts with implemented motion function | Yes             |