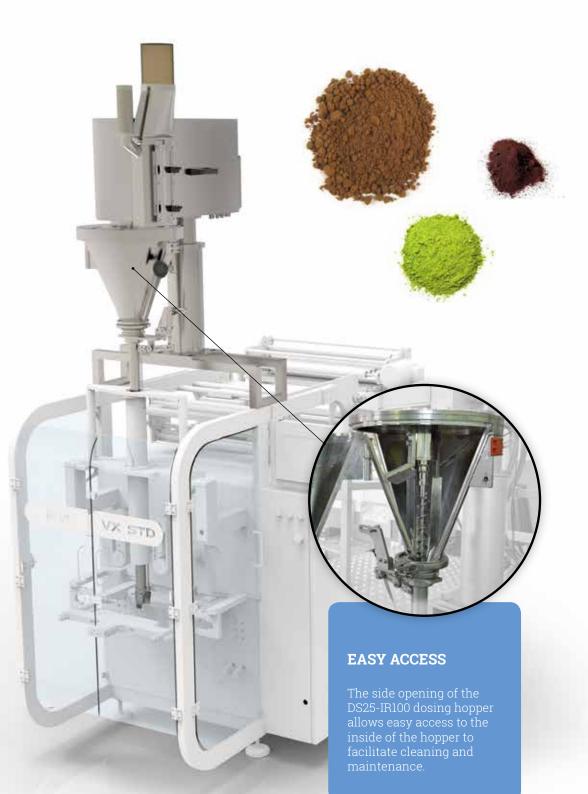

# DS25-IR100

DOSIFIER UNIT WITH INTERNAL SCREW MECHANISM

### Characteristics of the Dosifying Unit

- Hopper with fold-out front and polished interior to facilitate cleaning.
- Feeding screw and servo-driven (4Kw with reducer) vertical measuring, specially designed for high precision, high speed and greater weighing stability.
- 25 litre capacity hopper.
- Pre-hopper level sensor outside the cistern.
- Product remover.
- Spindle auger.
- 300 mm displacement up/down.